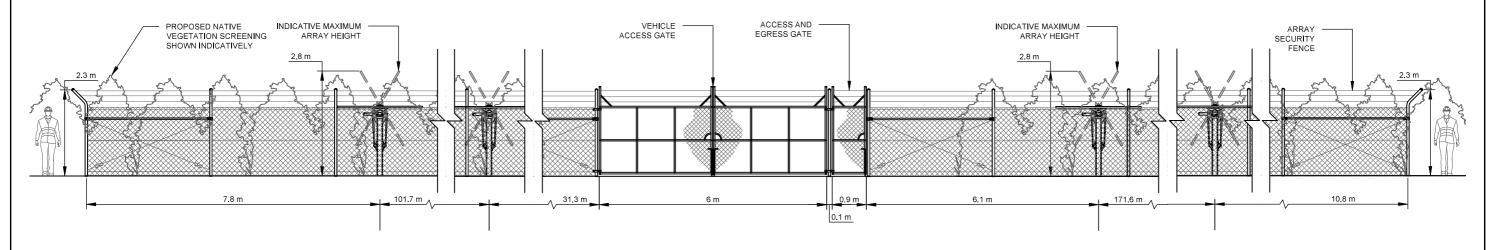

FENCE AND GATES TO BE DESIGNED AND CONSTRUCTED TO AS 1725 PART 1

TYPICAL FENCE SECTION