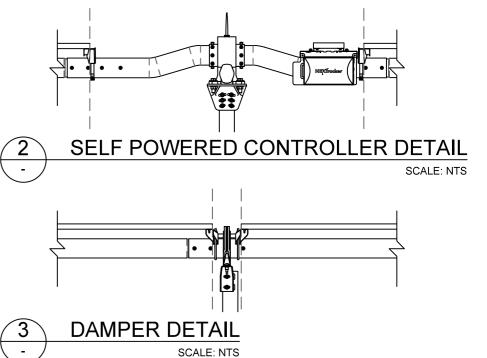

SCALE: 1:500

TYPICAL ARRAY PLAN - 87 MODULE TRACKER

B TYPICAL ARRAY END ELEVATION
SCALE: 1:50

| NO. | STAGE                   | DATE       | NOTES | PARTNERS |                                    | DRAWN MJB                                                                               | DRAWING     | NEXTRACKER ARRAY DETAILS   |                    |
|-----|-------------------------|------------|-------|----------|------------------------------------|-----------------------------------------------------------------------------------------|-------------|----------------------------|--------------------|
| 1   | DEVELOPMENT APPLICATION | 02/03/2021 |       |          | I I T D                            | APPROVED SD                                                                             |             | _                          |                    |
| 2   |                         |            |       |          |                                    |                                                                                         | PROJECT     | NARRABRI 3A 5MW SOLAR FARM | scale AS NOTED     |
| 3   | <del></del>             |            |       |          |                                    | ALL MEASUREMENTS IN MM UNLESS<br>OTHERWISE STATED.                                      | CLIENT      | ITP DEVELOPMENT            | SHEET SIZE A3      |
| 4   |                         |            |       |          | RENEWARIES                         | USED BY CLIENTS OF ITP OR THOSE                                                         | ADDRESS     | 11498 NEWELL HIGHWAY       | ORIG. DATE 17/1/19 |
| 5   |                         |            |       |          | l e                                | WHO HAVE RECEIVED EXPRESS PERMISSION FROM ITP. THE USE OF THIS DRAWING SHALL NOT EXTEND |             | NARRABRI, NSW 2390         | REV. DATE 19/2/21  |
| 6   |                         |            |       |          | info@itp.com.au O'CONNOR, ACT 2602 | DEVOND THE DURBOCK FOR MUICH                                                            | DRAWING NO. | A5000 NAR3A-E-3400         | REV NO. 1          |