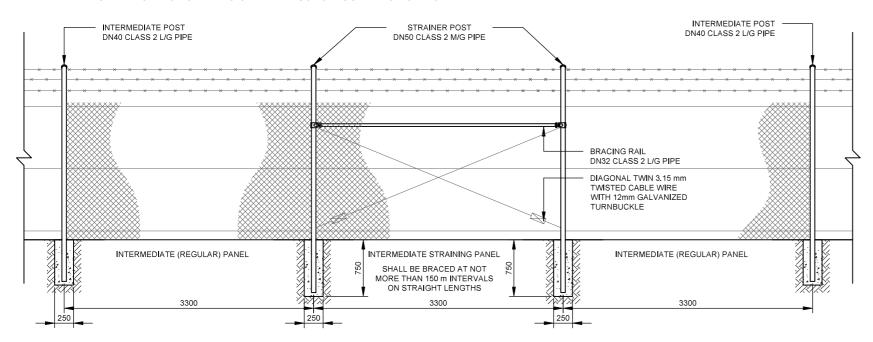

# INTERMEDIATE STRAINING PANEL FENCE SECTION SCALE: 1:50

SCALE: 1:50

FENCE AND GATES TO BE DESIGNED AND CONSTRUCTED TO AS 1725 PART 1