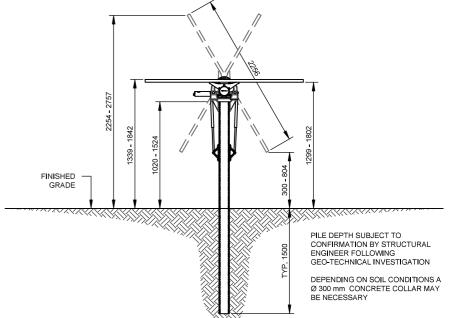

SCALE: 1:500

TYPICAL ARRAY PLAN - 87 MODULE TRACKER

B TYPICAL ARRAY END ELEVATION
SCALE: 1:50

| NO. | STAGE                   | DATE       | NOTES | PARTNERS |                                    | DRAWN MJB                                                                               | DRAWING     | NEXTRACKER ARRAY DETAILS   |                    |
|-----|-------------------------|------------|-------|----------|------------------------------------|-----------------------------------------------------------------------------------------|-------------|----------------------------|--------------------|
| 1   | DEVELOPMENT APPLICATION | 02/03/2021 |       |          | I I T D                            | APPROVED SD                                                                             |             | _                          |                    |
| 2   |                         |            |       |          |                                    |                                                                                         | PROJECT     | NARRABRI 3A 5MW SOLAR FARM | scale AS NOTED     |
| 3   | <del></del>             |            |       |          |                                    | ALL MEASUREMENTS IN MM UNLESS<br>OTHERWISE STATED.                                      | CLIENT      | ITP DEVELOPMENT            | SHEET SIZE A3      |
| 4   |                         |            |       |          | RENEWARIES                         | USED BY CLIENTS OF ITP OR THOSE                                                         | ADDRESS     | 11498 NEWELL HIGHWAY       | ORIG. DATE 17/1/19 |
| 5   |                         |            |       |          | l e                                | WHO HAVE RECEIVED EXPRESS PERMISSION FROM ITP. THE USE OF THIS DRAWING SHALL NOT EXTEND |             | NARRABRI, NSW 2390         | REV. DATE 19/2/21  |
| 6   |                         |            |       |          | info@itp.com.au O'CONNOR, ACT 2602 | DEVOND THE DURBOCK FOR MUICH                                                            | DRAWING NO. | A5000 NAR3A-E-3400         | REV NO. 1          |