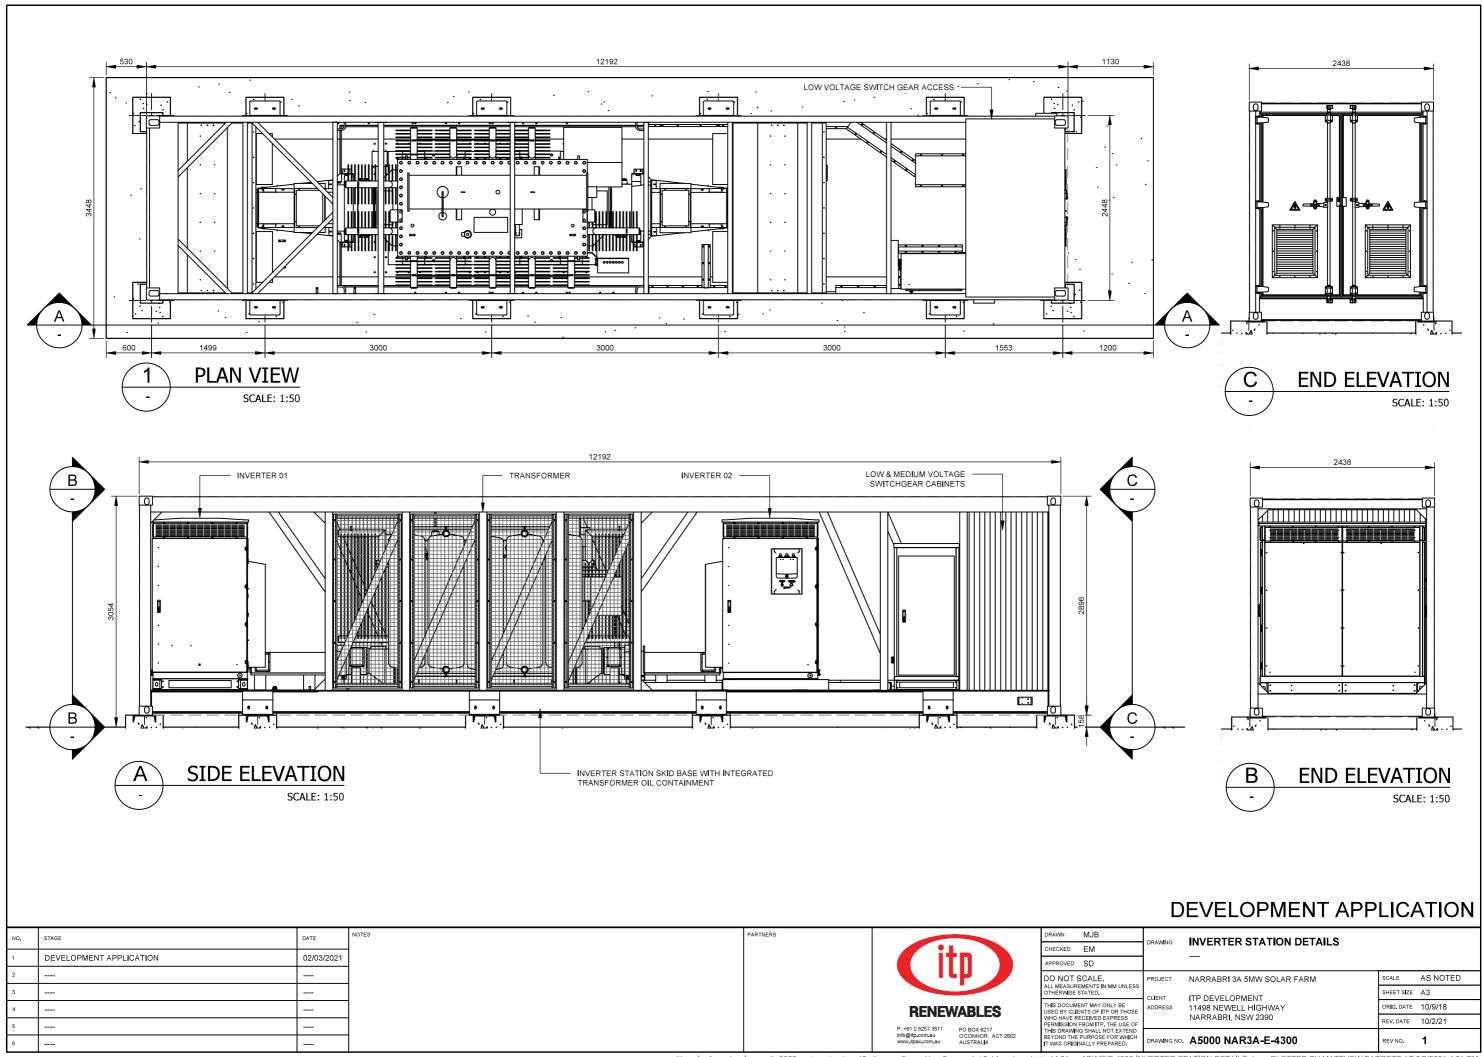

SCALE: 1:500

TYPICAL ARRAY PLAN - 87 MODULE TRACKER

B TYPICAL ARRAY END ELEVATION
SCALE: 1:50

| NO. | STAGE                   | DATE       | NOTES | PARTNERS |                                    | DRAWN MJB                                                                               | DRAWING     | NEXTRACKER ARRAY DETAILS   |                    |
|-----|-------------------------|------------|-------|----------|------------------------------------|-----------------------------------------------------------------------------------------|-------------|----------------------------|--------------------|
| 1   | DEVELOPMENT APPLICATION | 02/03/2021 |       |          | I I T D                            | APPROVED SD                                                                             |             | _                          |                    |
| 2   |                         |            |       |          |                                    |                                                                                         | PROJECT     | NARRABRI 3A 5MW SOLAR FARM | scale AS NOTED     |
| 3   | <del></del>             |            |       |          |                                    | ALL MEASUREMENTS IN MM UNLESS<br>OTHERWISE STATED.                                      | CLIENT      | ITP DEVELOPMENT            | SHEET SIZE A3      |
| 4   |                         |            |       |          | RENEWARIES                         | USED BY CLIENTS OF ITP OR THOSE                                                         | ADDRESS     | 11498 NEWELL HIGHWAY       | ORIG. DATE 17/1/19 |
| 5   |                         |            |       |          | l e                                | WHO HAVE RECEIVED EXPRESS PERMISSION FROM ITP. THE USE OF THIS DRAWING SHALL NOT EXTEND |             | NARRABRI, NSW 2390         | REV. DATE 19/2/21  |
| 6   |                         |            |       |          | info@itp.com.au O'CONNOR, ACT 2602 | DEVOND THE DURBOCK FOR MUICH                                                            | DRAWING NO. | A5000 NAR3A-E-3400         | REV NO. 1          |