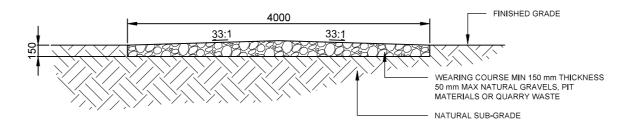

A CROSS SECTION - ACCESS PATH

SCALE: 1:50

| N        | ).            | STAGE                   | DATE       | Notes | TAKTINEKO |                                     |                                          | BICAVIIV WIDD                                                                                 | DRAWING    | ACCESS PATH DETAILS        |                   |
|----------|---------------|-------------------------|------------|-------|-----------|-------------------------------------|------------------------------------------|-----------------------------------------------------------------------------------------------|------------|----------------------------|-------------------|
| <u> </u> | $\rightarrow$ |                         |            |       |           |                                     |                                          | CHECKED EM                                                                                    | DIAWING    | ACCESS FATTI DETAILS       |                   |
| 1        |               | DEVELOPMENT APPLICATION | 02/03/2021 |       |           | l'                                  | ת חו                                     | APPROVED SD                                                                                   |            |                            |                   |
| 2        |               |                         |            |       |           | 1                                   | th 🖊                                     | DO NOT SCALE.                                                                                 | PROJECT    | NARRABRI 3A 5MW SOLAR FARM | SCALE AS NOTED    |
| 3        |               |                         |            |       |           |                                     | •                                        | ALL MEASUREMENTS IN MM UNLESS OTHERWISE STATED.                                               | CLIENT     | ITP DEVELOPMENT            | SHEET SIZE A3     |
| 4        |               |                         |            |       |           | RENE                                | <b>WABLES</b>                            | THIS DOCUMENT MAY ONLY BE USED BY CLIENTS OF ITP OR THOSE                                     | ADDRESS    | 11498 NEWELL HIGHWAY       | ORIG. DATE 5/9/18 |
| 5        |               |                         |            |       |           | P: +61 2 6257 3511                  | PO BOX 6217                              | WHO HAVE RECEIVED EXPRESS<br>PERMISSION FROM ITP. THE USE OF<br>THIS DRAWING SHALL NOT EXTEND |            | NARRABRI, NSW 2390         | REV. DATE 1/2/21  |
| 6        |               |                         |            |       |           | info@itp.com.au<br>www.itpau.com.au | O'CONNOR, ACT 2602<br>AUSTRAL <b>I</b> A | BEYOND THE PURPOSE FOR WHICH<br>IT WAS ORIGINALLY PREPARED.                                   | DRAWING NO | . A5000 NAR3A-C-6300       | REV NO. 1         |