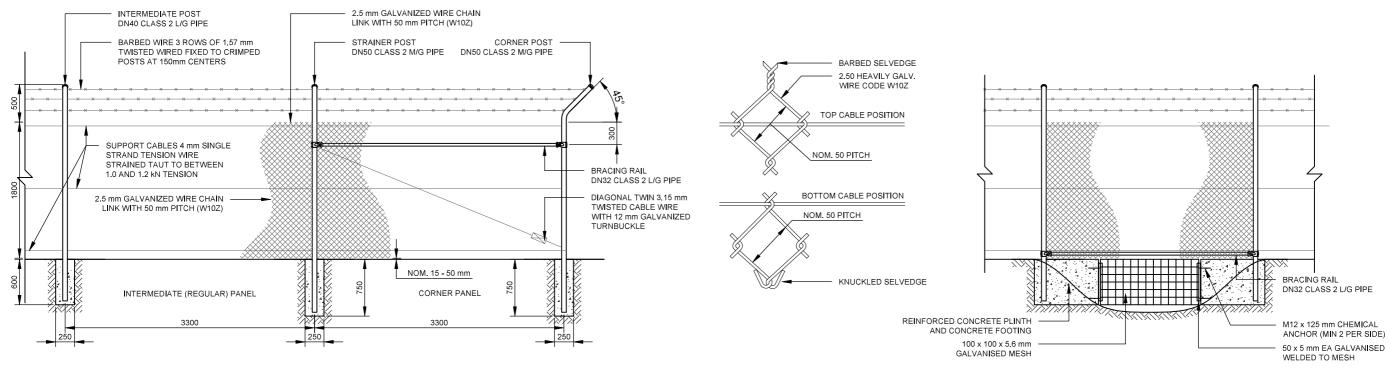

FENCE AND GATES TO BE DESIGNED AND CONSTRUCTED TO AS 1725 PART 1

TYPICAL FENCE SECTION

# INTERMEDIATE STRAINING PANEL FENCE SECTION SCALE: 1:50

SCALE: 1:50

FENCE AND GATES TO BE DESIGNED AND CONSTRUCTED TO AS 1725 PART 1