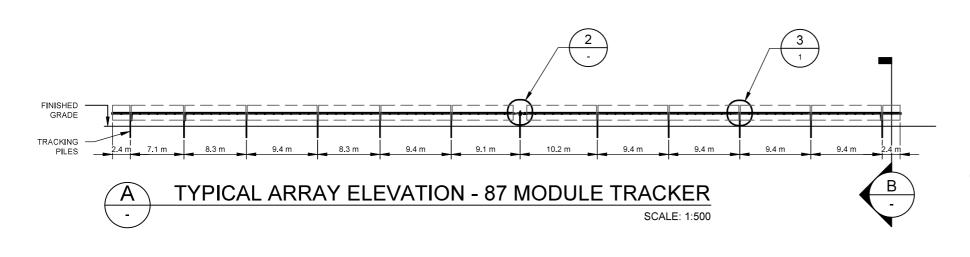

SCALE: 1:500

TYPICAL ARRAY PLAN - 87 MODULE TRACKER

B TYPICAL ARRAY END ELEVATION
SCALE: 1:50

| NO. | STAGE                   | DATE       | NOTES | PARTNERS |                                    | DRAWN MJB                                                                               | DRAWING     | NEXTRACKER ARRAY DETAILS   |                    |
|-----|-------------------------|------------|-------|----------|------------------------------------|-----------------------------------------------------------------------------------------|-------------|----------------------------|--------------------|
| 1   | DEVELOPMENT APPLICATION | 02/03/2021 |       |          | I I T D                            | APPROVED SD                                                                             |             | _                          |                    |
| 2   |                         |            |       |          |                                    |                                                                                         | PROJECT     | NARRABRI 3A 5MW SOLAR FARM | scale AS NOTED     |
| 3   | <del></del>             |            |       |          |                                    | ALL MEASUREMENTS IN MM UNLESS<br>OTHERWISE STATED.                                      | CLIENT      | ITP DEVELOPMENT            | SHEET SIZE A3      |
| 4   |                         |            |       |          | RENEWARIES                         | USED BY CLIENTS OF ITP OR THOSE                                                         | ADDRESS     | 11498 NEWELL HIGHWAY       | ORIG. DATE 17/1/19 |
| 5   |                         |            |       |          | l e                                | WHO HAVE RECEIVED EXPRESS PERMISSION FROM ITP. THE USE OF THIS DRAWING SHALL NOT EXTEND |             | NARRABRI, NSW 2390         | REV. DATE 19/2/21  |
| 6   |                         |            |       |          | info@itp.com.au O'CONNOR, ACT 2602 | DEVOND THE DURBOCK FOR MUICH                                                            | DRAWING NO. | A5000 NAR3A-E-3400         | REV NO. 1          |