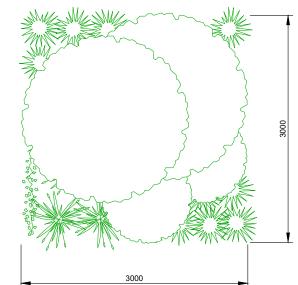

# INDICATIVE PLANTING STYLE

SCALE: 1:50

| NO. | STAGE                   | DATE       | NOTES | PARTNERS |                                                                  | DRAWN MJB                                                                                     | DRAWING    | LANDSCAPE DETAILS                               |                               |
|-----|-------------------------|------------|-------|----------|------------------------------------------------------------------|-----------------------------------------------------------------------------------------------|------------|-------------------------------------------------|-------------------------------|
| 1   | DEVELOPMENT APPLICATION | 12/03/2021 |       |          | <b>/</b> itn                                                     | CHECKED ZA  APPROVED SD                                                                       |            |                                                 |                               |
| 2   |                         |            |       |          | 1th                                                              | DO NOT SCALE.                                                                                 | PROJECT    | NARRABRI 3A 5MW SOLAR FARM                      | SCALE AS NOTED                |
| 3   |                         |            |       |          |                                                                  | ALL MEASUREMENTS IN MM UNLESS OTHERWISE STATED.                                               | CLIENT     | ITP DEVELOPMENT                                 | SHEET SIZE A3                 |
| 4   |                         |            |       |          | RENEWABLES                                                       | THIS DOCUMENT MAY ONLY BE USED BY CLIENTS OF ITP OR THOSE                                     | ADDRESS    | 11498 NEWELL HIGHWAY                            | ORIG. DATE 7/1/21             |
| 5   |                         |            |       |          | P: +61 2 6257 3511 PO BOX 6217                                   | WHO HAVE RECEIVED EXPRESS<br>PERMISSION FROM ITP. THE USE OF<br>THIS DRAWING SHALL NOT EXTEND |            | NARRABRI, NSW 2390                              | REV. DATE 12/3/21             |
| 6   |                         |            |       |          | info@itp.com.au O'CONNOR, ACT 2602<br>www.itpau.com.au AUSTRALIA | BEYOND THE PURPOSE FOR WHICH IT WAS ORIGINALLY PREPARED.                                      | DRAWING NO | ∞ A5000 NAR3A-C-7300                            | REV NO. 1                     |
|     | •                       |            |       | -lf      | anima taanal Caita anaaifia wanklaan 2a manahui 2a               | 14 avatama danima\4.04 and\D\                                                                 | MOVO 7000  | O LANDSCADE DETAILS due Blotted By Motthey Born | - # - # 40/00/0004 0:00:07 DM |