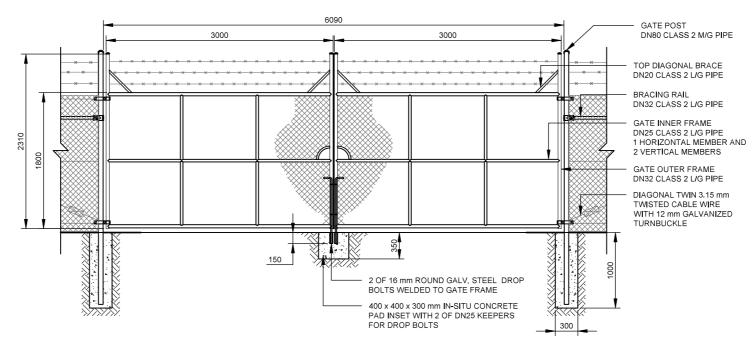

# **DOUBLE LEAF 6 METRE GATE SECTION**

FENCE AND GATES TO BE DESIGNED AND CONSTRUCTED TO AS 1725 PART 1