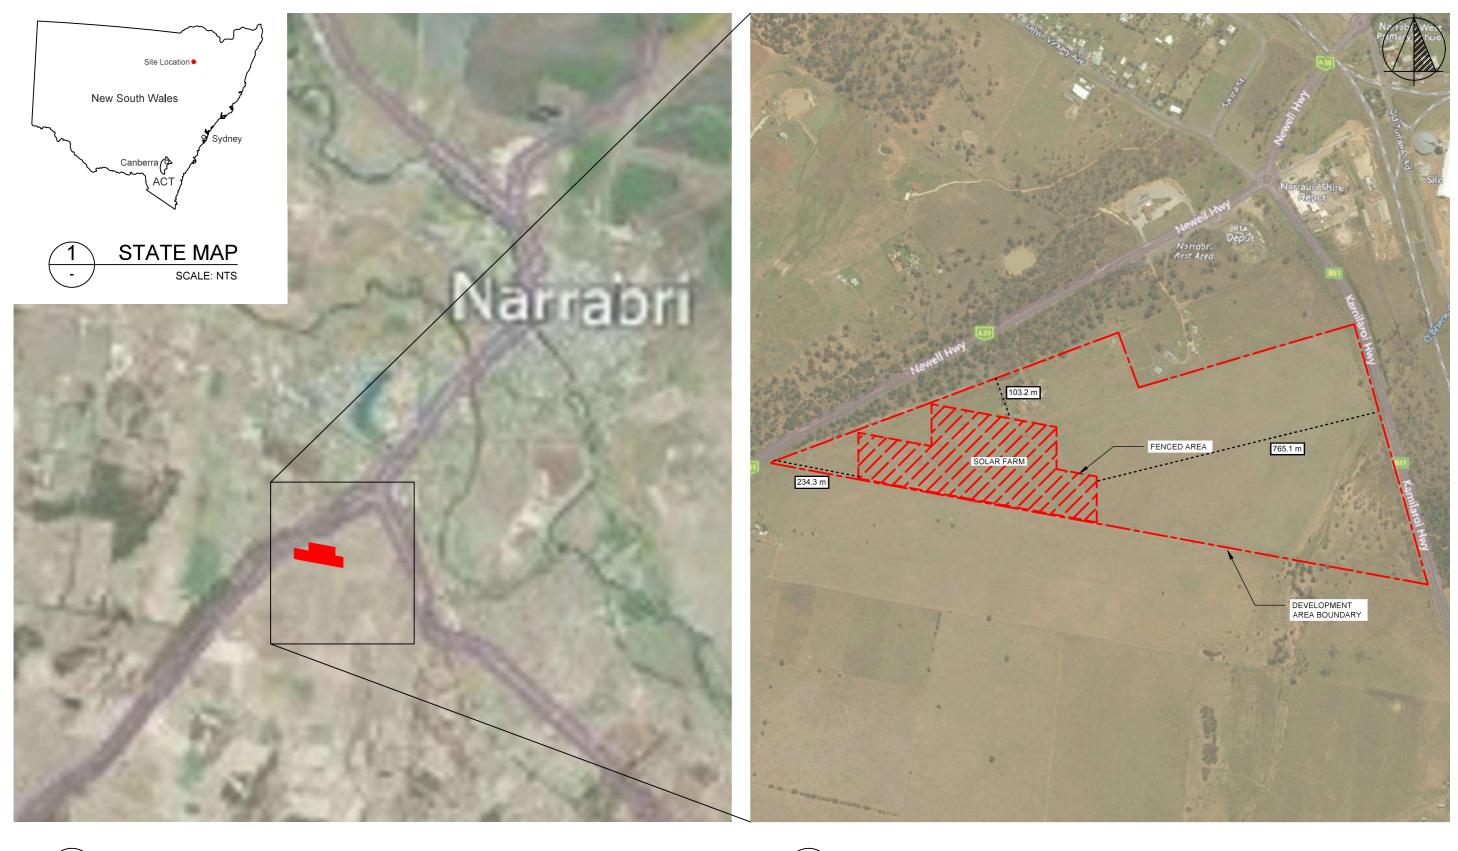

# **DEVELOPMENT APPLICATION**

ADDRESS: 11498 NEWELL HIGHWAY NARRABRI NSW 2390

DEVELOPED BY:

ITP DEVELOPMENT

| NO. | STAGE                   | DATE       | NOTES | PARTNERS |                                | DRAWN MJB                                                                                 | DRAWING    | LOCATION PLAN                              |                   |
|-----|-------------------------|------------|-------|----------|--------------------------------|-------------------------------------------------------------------------------------------|------------|--------------------------------------------|-------------------|
| 1   | DEVELOPMENT APPLICATION | 02/03/2021 |       |          | itn                            | CHECKED EM  APPROVED SD                                                                   |            |                                            |                   |
| 2   |                         |            |       |          | ILP /                          | DO NOT SCALE.                                                                             | PROJECT    | NARRABRI 3A 5MW SOLAR FARM                 | SCALE AS NOTED    |
| 3   |                         |            |       |          |                                | ALL MEASUREMENTS IN MM UNLESS OTHERWISE STATED.                                           | CLIENT     | ITP DEVELOPMENT                            | SHEET SIZE A3     |
| 4   |                         |            |       |          | RENEWABLES                     | THIS DOCUMENT MAY ONLY BE<br>USED BY CLIENTS OF ITP OR THOSE<br>WHO HAVE RECEIVED EXPRESS | ADDRESS    | 11498 NEWELL HIGHWAY<br>NARRABRI, NSW 2390 | ORIG. DATE 7/1/21 |
| 5   |                         |            |       |          | P: +61 2 6257 3511 PO BOX 6217 | PERMISSION FROM ITP. THE USE OF<br>THIS DRAWING SHALL NOT EXTEND                          |            | ·                                          | REV. DATE 23/2/21 |
| 6   |                         |            |       |          |                                | BEYOND THE PURPOSE FOR WHICH<br>IT WAS ORIGINALLY PREPARED.                               | DRAWING NO | A5000 NAR3A-G-0400                         | REV NO. 1         |

| SITE INFORMATION |                                             |  |  |  |  |  |  |  |  |
|------------------|---------------------------------------------|--|--|--|--|--|--|--|--|
| LOT / DP         | 102/579423                                  |  |  |  |  |  |  |  |  |
| ADDRESS          | 11498 NEWELL HIGHWAY, NARRABRI, NSW<br>2390 |  |  |  |  |  |  |  |  |
| LGA              | NARRABRI SHIRE COUNCIL                      |  |  |  |  |  |  |  |  |
| LAT/LONG         | -30.355485, 149.760305                      |  |  |  |  |  |  |  |  |
| LOT AREA         | 62 ha                                       |  |  |  |  |  |  |  |  |
| FENCED AREA      | 11.32 ha                                    |  |  |  |  |  |  |  |  |
| DNSP             | ESSENTIAL ENERGY                            |  |  |  |  |  |  |  |  |