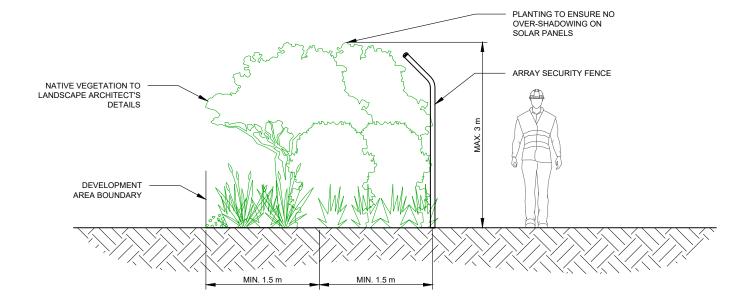

# 2 LANDSCAPE DETAIL SCALE: 1:200

#### PLANTING SCHEDULE

| KEY PLAN SYMBOL | 0000000000000000000                                |
|-----------------|----------------------------------------------------|
| VEGETATION TYPE | NATIVE VEGETATION TO LANDSCAPE ARCHITECT'S DETAILS |
| SPACING         | 3.0 m                                              |
| MAX. HEIGHT     | 3.0 m                                              |
|                 |                                                    |