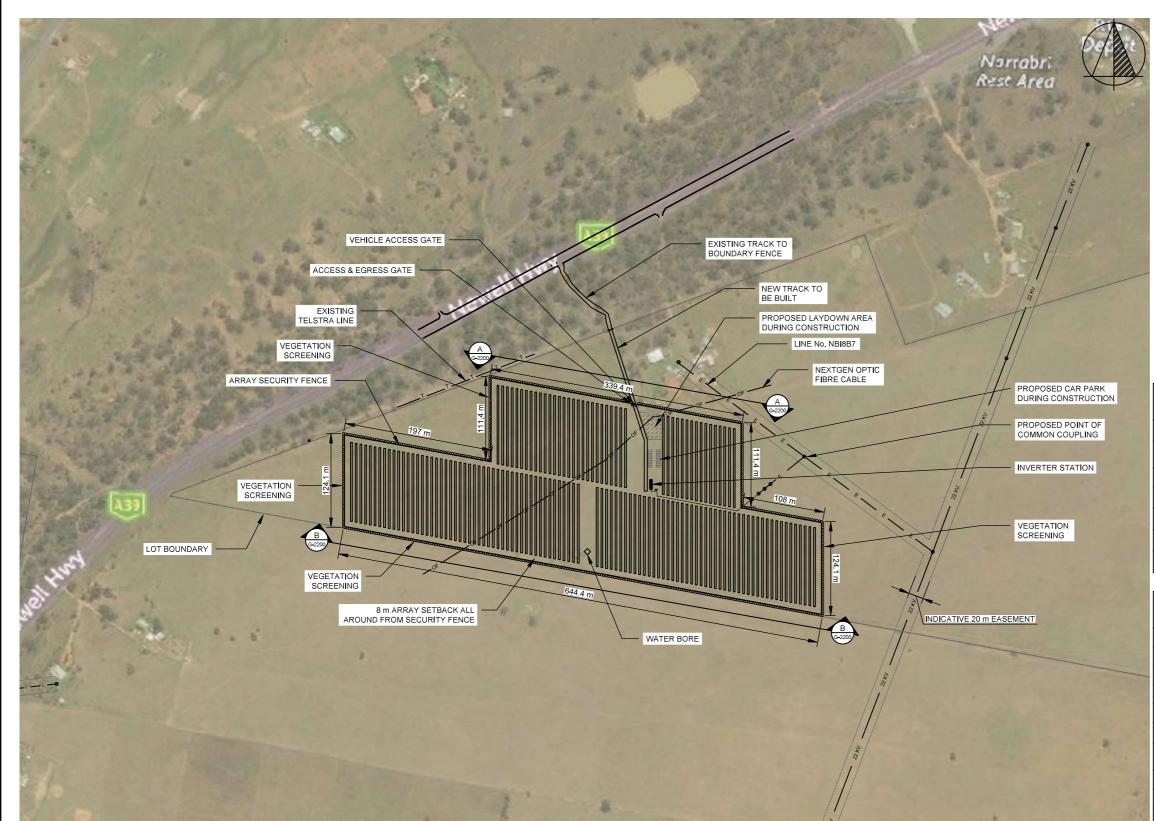

# GENERAL ARRANGEMENT PLAN

SCALE: 1:5000

| NO. | STAGE                                             | DATE       | NOTES                                                                        | PARTNERS |                                    | DRAWN MJB                                                                                     | DRAWING   | GENERAL ARRANGEMENT PLAN   |                    |     |
|-----|---------------------------------------------------|------------|------------------------------------------------------------------------------|----------|------------------------------------|-----------------------------------------------------------------------------------------------|-----------|----------------------------|--------------------|-----|
| -   |                                                   |            | 1. CCTV SECURITY SYSTEM WILL BE USED, AND SECURITY CAMERAS WILL BE INSTALLED |          | 21_                                | CHECKED EM                                                                                    | DRAWING   | GENERAL ARRANGEMENT FLAN   |                    |     |
| 1   | ISSUED FOR INVESTOR APPROVAL                      | 19/03/2020 | AROUND THE SITE.                                                             |          | ITN TO                             | APPROVED SD                                                                                   | 1         | <del></del>                |                    |     |
| 2   | DEVELOPMENT APPLICATION                           | 22/07/2020 |                                                                              |          | 1th                                | DO NOT SCALE.                                                                                 | PROJECT   | NARRABRI 3A 5MW SOLAR FARM | SCALE AS NOT       | TED |
| 3   | UPDATED MODULES AND REMOVED SETBACK FROM OF CABLE | 07/08/2020 |                                                                              |          |                                    | ALL MEASUREMENTS IN MM UNLESS<br>OTHERWISE STATED.                                            | CLIENT    | ITP DEVELOPMENT            | SHEET SIZE A3      |     |
| 4   | DEVELOPMENT APPLICATION                           | 02/03/2021 |                                                                              |          | RENEWABLES                         | THIS DOCUMENT MAY ONLY BE USED BY CLIENTS OF ITP OR THOSE                                     | ADDRESS   | 11498 NEWELL HIGHWAY       | ORIG. DATE 3/11/20 | o . |
| 5   |                                                   |            |                                                                              |          |                                    | WHO HAVE RECEIVED EXPRESS<br>PERMISSION FROM ITP. THE USE OF<br>THIS DRAWING SHALL NOT EXTEND |           | NARRABRI, NSW 2390         | REV. DATE 1/3/21   |     |
| 6   |                                                   |            |                                                                              |          | info@itp.com.au O'CONNOR, ACT 2602 | BEYOND THE PURPOSE FOR WHICH<br>IT WAS ORIGINALLY PREPARED.                                   | DRAWING N | . A5000 NAR3A-G-2100       | REV NO. 4          |     |

|   | PROJECT                | INFORMATION                                     |
|---|------------------------|-------------------------------------------------|
|   | AC CAPACITY            | 5.0 MW                                          |
|   | INVERTERS              | 2 x 3.4 MW AC                                   |
| - | TRACKER SPACING (N-S)  | 5.5 m                                           |
| 9 | ARRAY PITCH            | 6.25 m                                          |
| 8 | CONNECTION VOLTAGE     | 22 kV                                           |
| 8 | CONNECTION FEEDER      | ESSENTIAL ENERGY NBI8B5                         |
|   | CONNECTION SUBSTATION  | ESSENTIAL ENERGY NARRABRI 66 ZONE<br>SUBSTATION |
|   | SECURITY FENCE SETBACK | MIN. 3 m FROM OPTION BOUNDARY                   |
| 3 | ARRAY SETBACK          | MIN. 8 m FROM SECURITY FENCE                    |
| 9 | ACCESS PATH WIDTH      | 4 m                                             |