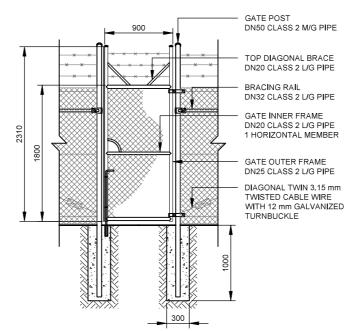

# SINGLE LEAF GATE SECTION

SCALE: 1:50

FENCE AND GATES TO BE DESIGNED AND CONSTRUCTED TO AS 1725 PART 1

| NO. | STAGE                   | DATE       | NOTES | PARINERS |                                    | DRAWN WIJD                                                                              | DRAWING    | GATE DETAILS               |                     |
|-----|-------------------------|------------|-------|----------|------------------------------------|-----------------------------------------------------------------------------------------|------------|----------------------------|---------------------|
|     |                         |            | -     |          | :1_                                | CHECKED EM                                                                              | DIGINATIO  | OATE DETAILS               |                     |
| 1   | DEVELOPMENT APPLICATION | 02/03/2021 |       |          |                                    | APPROVED SD                                                                             |            |                            |                     |
| 2   |                         |            |       |          |                                    | DO NOT SCALE.                                                                           | PROJECT    | NARRABRI 3A 5MW SOLAR FARM | scale AS NOTED      |
| 3   |                         |            |       |          |                                    | ALL MEASUREMENTS IN MM UNLESS<br>OTHERWISE STATED.                                      | CLIENT     | ITP DEVELOPMENT            | SHEET SIZE A3       |
| 4   |                         |            |       |          | RENEWARIES                         | USED BY CLIENTS OF ITP OR THOSE                                                         | ADDRESS    | 11498 NEWELL HIGHWAY       | ORIG. DATE 23/11/18 |
| 5   |                         |            | 1     |          |                                    | WHO HAVE RECEIVED EXPRESS PERMISSION FROM ITP. THE USE OF THIS DRAWING SHALL NOT EXTEND |            | NARRABRI, NSW 2390         | REV. DATE 25/1/21   |
| 6   |                         |            | 1     |          | info@itp.com.au O'CONNOR, ACT 2602 | BEYOND THE PURPOSE FOR WHICH<br>IT WAS ORIGINALLY PREPARED.                             | DRAWING NO | . A5000 NAR3A-C-5300       | REV NO. 1           |