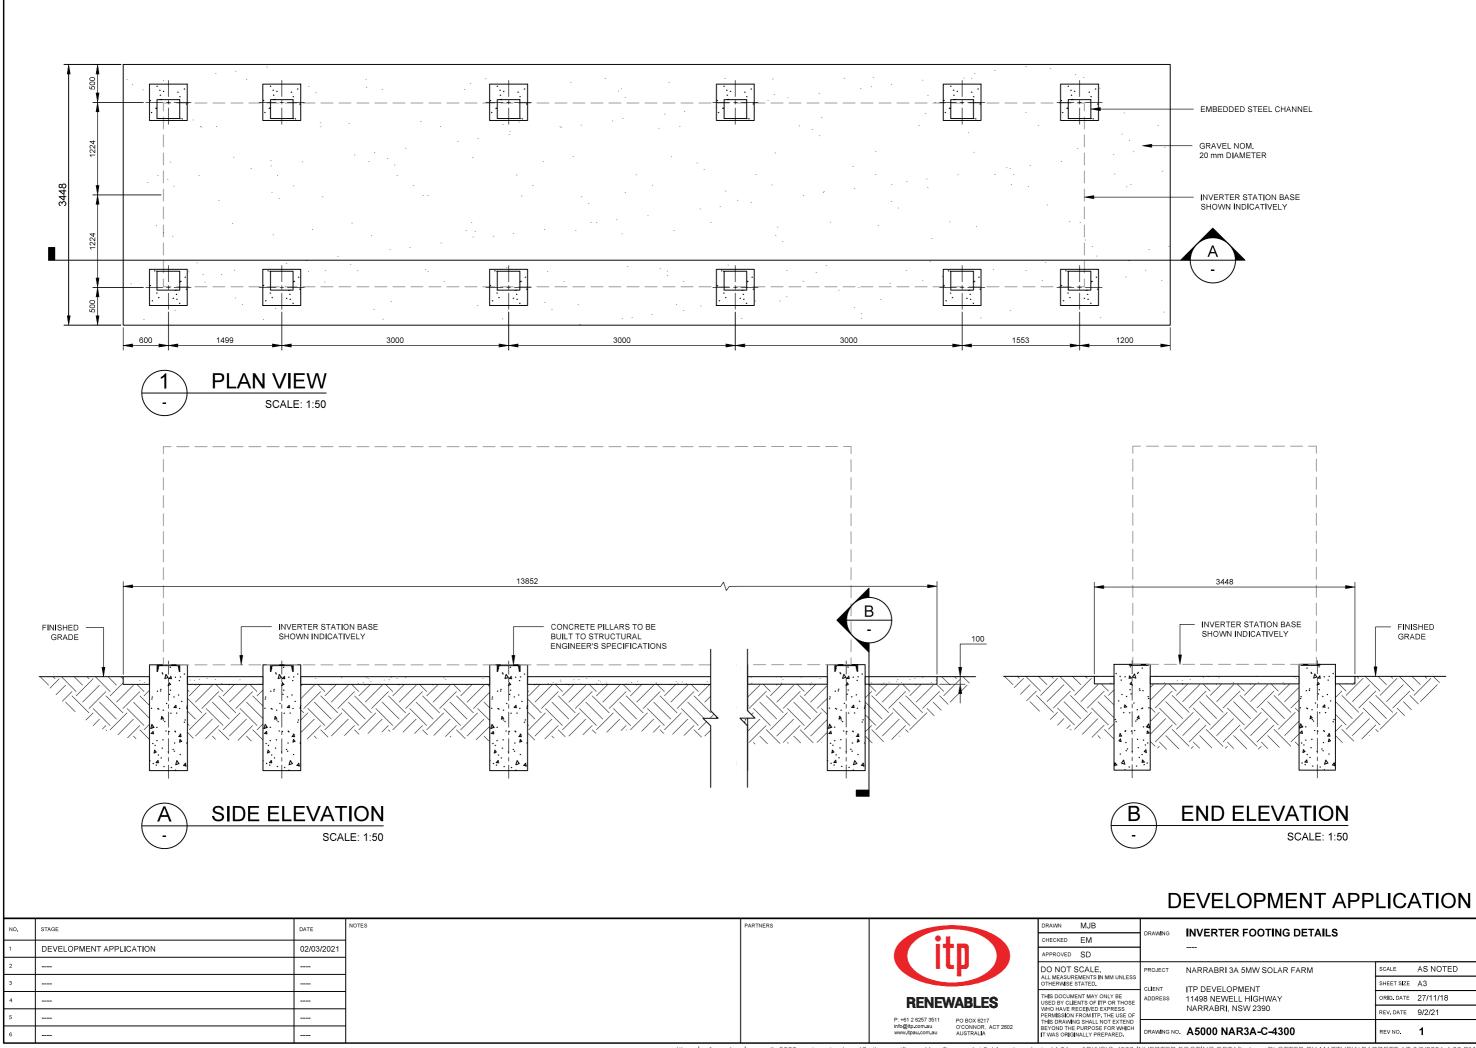

# **DEVELOPMENT APPLICATION**

ADDRESS: 11498 NEWELL HIGHWAY NARRABRI NSW 2390

DEVELOPED BY:

ITP DEVELOPMENT

| NO. | STAGE                   | DATE       | NOTES | PARTNERS |                                | DRAWN MJB                                                                                 | DRAWING    | LOCATION PLAN                              |                   |
|-----|-------------------------|------------|-------|----------|--------------------------------|-------------------------------------------------------------------------------------------|------------|--------------------------------------------|-------------------|
| 1   | DEVELOPMENT APPLICATION | 02/03/2021 |       |          | itn                            | CHECKED EM  APPROVED SD                                                                   |            |                                            |                   |
| 2   |                         |            |       |          | ILP /                          | DO NOT SCALE.                                                                             | PROJECT    | NARRABRI 3A 5MW SOLAR FARM                 | SCALE AS NOTED    |
| 3   |                         |            |       |          |                                | ALL MEASUREMENTS IN MM UNLESS OTHERWISE STATED.                                           | CLIENT     | ITP DEVELOPMENT                            | SHEET SIZE A3     |
| 4   |                         |            |       |          | RENEWABLES                     | THIS DOCUMENT MAY ONLY BE<br>USED BY CLIENTS OF ITP OR THOSE<br>WHO HAVE RECEIVED EXPRESS | ADDRESS    | 11498 NEWELL HIGHWAY<br>NARRABRI, NSW 2390 | ORIG. DATE 7/1/21 |
| 5   |                         |            |       |          | P: +61 2 6257 3511 PO BOX 6217 | PERMISSION FROM ITP. THE USE OF<br>THIS DRAWING SHALL NOT EXTEND                          |            | ·                                          | REV. DATE 23/2/21 |
| 6   |                         |            |       |          |                                | BEYOND THE PURPOSE FOR WHICH<br>IT WAS ORIGINALLY PREPARED.                               | DRAWING NO | A5000 NAR3A-G-0400                         | REV NO. 1         |