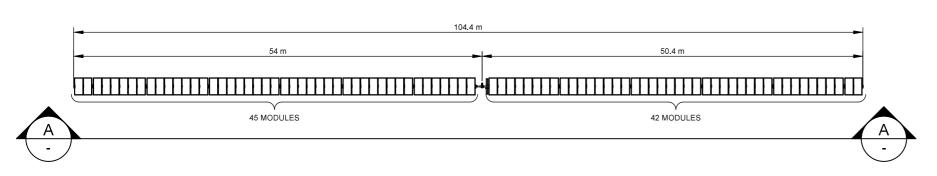

|   | PROJECT                | INFORMATION                                     |
|---|------------------------|-------------------------------------------------|
|   | AC CAPACITY            | 5.0 MW                                          |
|   | INVERTERS              | 2 x 3.4 MW AC                                   |
| - | TRACKER SPACING (N-S)  | 5.5 m                                           |
| 9 | ARRAY PITCH            | 6.25 m                                          |
| 8 | CONNECTION VOLTAGE     | 22 kV                                           |
| 8 | CONNECTION FEEDER      | ESSENTIAL ENERGY NBI8B5                         |
|   | CONNECTION SUBSTATION  | ESSENTIAL ENERGY NARRABRI 66 ZONE<br>SUBSTATION |
|   | SECURITY FENCE SETBACK | MIN. 3 m FROM OPTION BOUNDARY                   |
| 3 | ARRAY SETBACK          | MIN. 8 m FROM SECURITY FENCE                    |
| 9 | ACCESS PATH WIDTH      | 4 m                                             |