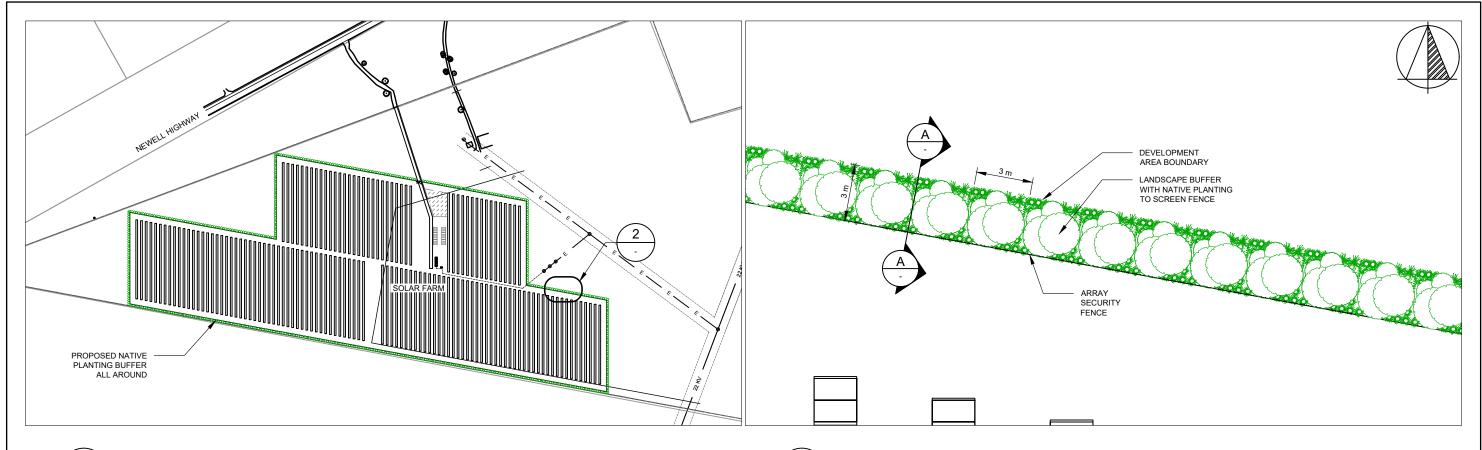

| SHEET SIZE A3      |
| 4   |                         |            |       |          | RENEWARIES                         | USED BY CLIENTS OF ITP OR THOSE                                                         | ADDRESS     | 11498 NEWELL HIGHWAY       | ORIG. DATE 17/1/19 |
| 5   |                         |            |       |          | l e                                | WHO HAVE RECEIVED EXPRESS PERMISSION FROM ITP. THE USE OF THIS DRAWING SHALL NOT EXTEND |             | NARRABRI, NSW 2390         | REV. DATE 19/2/21  |
| 6   |                         |            |       |          | info@itp.com.au O'CONNOR, ACT 2602 | DEVOND THE DURBOCK FOR MUICH                                                            | DRAWING NO. | A5000 NAR3A-E-3400         | REV NO. 1          |









# 2 LANDSCAPE DETAIL SCALE: 1:200



#### PLANTING SCHEDULE

| KEY PLAN SYMBOL | 0000000000000000000                                |
|-----------------|----------------------------------------------------|
| VEGETATION TYPE | NATIVE VEGETATION TO LANDSCAPE ARCHITECT'S DETAILS |
| SPACING         | 3.0 m                                              |
| MAX. HEIGHT     | 3.0 m                                              |
|                 |                                                    |



3 INDICATI

# INDICATIVE PLANTING STYLE

SCALE: 1:50

| NO. | STAGE                   | DATE       | NOTES | PARTNERS |                                                                  | DRAWN MJB                                                                                     | DRAWING