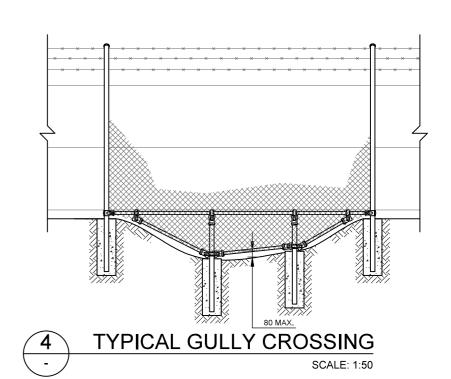

# TYPICAL STORMWATER CROSSING SCALE: 1:50

FENCE AND GATES TO BE DESIGNED AND CONSTRUCTED TO AS 1725 PART 1

FENCE AND GATES TO BE DESIGNED AND CONSTRUCTED TO AS 1725 PART 1

| NO. | STAGE                   | DATE       | NOTES      | PARTNERS                                   |                                                     | DRAWN MJB                                                                                     | DRAWING    | FENCING DETAILS                           |                           |
|-----|-------------------------|------------|------------|--------------------------------------------|-----------------------------------------------------|-----------------------------------------------------------------------------------------------|------------|-------------------------------------------|---------------------------|
| 1   | DEVELOPMENT APPLICATION | 02/03/2021 |            |                                            | itn 🔪                                               | CHECKED EM  APPROVED SD                                                                       | ł          |                                           |                           |
| 2   |                         |            |            |                                            | 1rh                                                 | DO NOT SCALE.                                                                                 | PROJECT    | NARRABRI 3A 5MW SOLAR FARM                | scale AS NOTED            |
| 3   |                         |            |            |                                            |                                                     | ALL MEASUREMENTS IN MM UNLESS<br>OTHERWISE STATED.                                            | CLIENT     | ITP DEVELOPMENT                           | SHEET SIZE A3             |
| 4   |                         |            |            |                                            | RENEWABLES                                          | THIS DOCUMENT MAY ONLY BE USED BY CLIENTS OF ITP OR THOSE                                     | ADDRESS    | 11498 NEWELL HIGHWAY                      | ORIG. DATE 23/11/18       |
| 5   |                         |            |            |                                            | P: +61 2 6257 3511 PO BOX 6217                      | WHO HAVE RECEIVED EXPRESS<br>PERMISSION FROM ITP. THE USE OF<br>THIS DRAWING SHALL NOT EXTEND |            | NARRABRI, NSW 2390                        | REV. DATE 25/1/21         |
| 6   |                         |            |            |                                            | info@itp.com.au O'CONNOR, ACT 2602                  | BEYOND THE PURPOSE FOR WHICH<br>IT WAS ORIGINALLY PREPARED.                                   | DRAWING NO | A5000 NAR3A-C-5300                        | REV NO. 1                 |
|     |                         |            | edite sele | I se form dougloom on the FOOD on since of | na ta amili aita ana aifia waddaar2a nassabsi 2al 4 | aveters decised 4 04 and DIAM                                                                 | 010 5200 5 | ENCINC DETAILS due DI OTTED BY MATTHEW BA | DDETT AT 2/2/2024 4:00 DM |